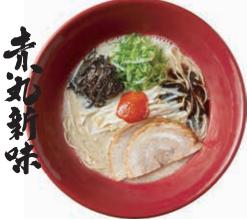

#### **5. AKAMARU MODERN** £14

>> Original tonkotsu broth, special-blended miso paste and fragrant garlic oil. Home-made thin and straight noodles, pork belly chashu, bean sprouts, ajikiku mushrooms, and spring