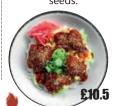

# 3. Chicken Katsu Don

Chicken cutlet, shredded lettuce. special katsu sauce, red ginger, spring onions, sesame seeds.

£5

£5

£5

Tofu marinated in sweet & spicy sauce, shiitake mushrooms, Japanese mayo, shredded lettuce, ginger, spring onions, sesame seeds