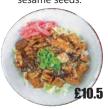

# **1. Chashu Don**

Pork belly chashu in sweet & spicy sauce, Japanese mayo, shredded lettuce, spring onions, sesame seeds.

extra spicy sauce, shredded lettuce, Japanese mayo, spring onions, red ginger, sesame seeds