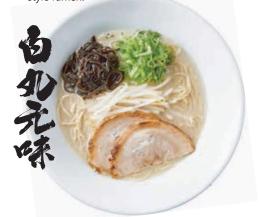

# **1. SHIROMARU CLASSIC**

>> Original creamy tonkotsu pork broth, home-made thin and straight noodles, pork belly chashu, ajikiku mushrooms, bean sprouts and spring onions. A classic, Hakata -style ramen.