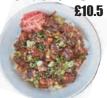

# **1. Chashu Don**

Pork belly chashu in sweet & spicy sauce, Japanese mayo, shredded lettuce, spring onions, sesame seeds.

extra spicy sauce, shredded lettuce, Japanese mayo, spring onions, red ginger, sesame seeds