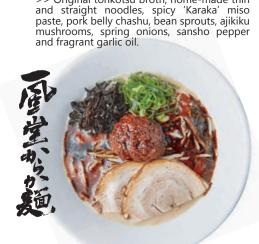

# **Please select the firmness of your noodles:**

SOFT (YAWA)

MEDIUM (FUTSU)

(KATA)

9. KARAKA-MEN 🌥

**VERY FIRM** (BARI KATA)

>> Original tonkotsu broth, home-made thin