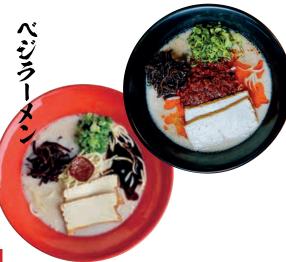

# 13. VEGGIE RAMEN 👐

>> Home-made medium-thin noodles, seaweed and mushroom dashi broth, special-blended miso paste, fragrant garlic oil, bean sprouts, sasame kikurage mushrooms, spring onions and fried tofu.

# 16. SPICY VEGGIE RAMEN 🕪 🌥

>> Home-made medium-thin noodles, seaweed and mushroom dashi broth, spicy 'Karaka' miso paste, spring onions, bean sprouts, kikurage mushrooms, fried tofu, sansho pepper and fragrant garlic oil.