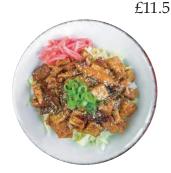

£14

£14

£10

4. Tofu Don V

Tofu marinated in sweet & spicy sauce, shiitake mushrooms, Japanese mayo, shredded lettuce, ginger, spring onions, sesame seeds.