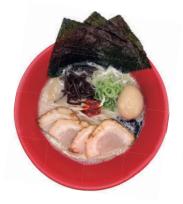

6. Akamaru Chashu £19.5 With extra chashu pork belly.

7. Akamaru Tamago £19 With soy marinated soft-boiled egg.

8. Akamaru Modern

Karaka-Men Spicy tonkotsu ramen with original fire miso ball.

9. Karaka Special £24.5 With full toppings. (\*pictured above.)

10. Karaka Chashu £20.5 With extra chashu pork belly.

11. Karaka Tamago £20 With soy marinated soft-boiled egg.

12. Karaka-Men £18