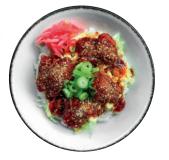

2. Inferno Chicken Don Kara-age chicken in extra spicy sauce, shredded lettuce, Japanese mayo, spring onions, red ginger, sesame seeds.

3. Chicken Katsu Don Chicken cutlet, shredded lettuce, special katsu sauce, red ginger, spring onions, sesame seeds.