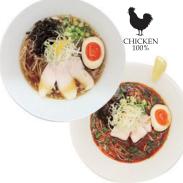

# RAMEN #

Please choose your noodle firmness:

SOFT (YAWA) MEDIUM (FUTSU) FIRM (KATA)

VERY FIRM (BARI KATA)

1. SHIROMARU CLASSIC £16
Original creamy tonkotsu pork broth ramen.

- 2. Shiromaru Tamago £18 Plus soy marinated soft-boiled egg.
- 3. Shiromaru Chashu £20.5 Plus extra chashu pork belly.
- 4. Shiromaru Special £25 Plus extra topping set.

5. AKAMARU MODERN £17

Modern tonkotsu ramen with red umami paste & black garlic oil.

- 6. Akamaru Tamago £19 Plus soy marinated soft-boiled egg.
- 7. Akamaru Chashu £21.5 Plus extra chashu pork belly.
- 8. Akamaru Special £26
  Plus extra topping set.