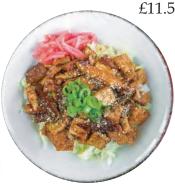

# JAPANESE RICE DONBURI

£12.5

Pork belly chashu in sweet &

spicy sauce, Japanese mayo,

shredded lettuce, spring

onions, sesame seeds.

1. Chashu Don

Kara-age chicken in extra spicy sauce, shredded lettuce, Japanese mayo, spring onions, red ginger, sesame

2. Inferno Chicken Don

3. Chicken Katsu Don

Chicken cutlet, shredded lettuce, special katsu sauce, red ginger, spring onions, sesame seeds.

4. Tofu Don

5pcs

Tofu marinated in sweet & spicy sauce, shiitake mushrooms, Japanese mayo, shredded lettuce, ginger, spring onions, sesame seeds.