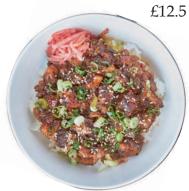

# JAPANESE RICE DONBURI

£12.5

Pork belly chashu in sweet &

spicy sauce, Japanese mayo,

shredded lettuce, spring

onions, sesame seeds.

1. Chashu Don

Kara-age chicken in extra spicy sauce, shredded lettuce, Japanese mayo, spring onions, red ginger, sesame