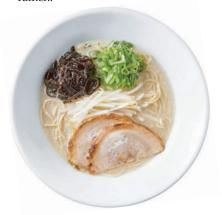

# RAMEN #

Please choose your noodle firmness:

SOFT (YAWA) MEDIUM (FUTSU) FIRM (KATA)

VERY FIRM (BARI KATA)

1. SHIROMARU CLASSIC £16
Original creamy tonkotsu pork broth ramen.

- 2. Shiromaru Tamago £18 Plus soy marinated soft-boiled egg.
- 3. Shiromaru Chashu £20.5 Plus extra chashu pork belly.
- 4. Shiromaru Special £25 Plus extra topping set.