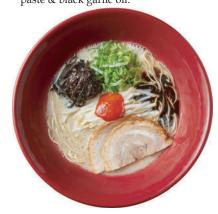

5. AKAMARU MODERN £17

Modern tonkotsu ramen with red umami paste & black garlic oil.

- 6. Akamaru Tamago £19 Plus soy marinated soft-boiled egg.
- 7. Akamaru Chashu £21.5 Plus extra chashu pork belly.
- 8. Akamaru Special £26
  Plus extra topping set.