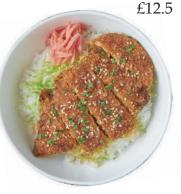

2. Inferno Chicken Don

3. Chicken Katsu Don

Chicken cutlet, shredded lettuce, special katsu sauce, red ginger, spring onions, sesame seeds.

4. Tofu Don

5pcs

Tofu marinated in sweet & spicy sauce, shiitake mushrooms, Japanese mayo, shredded lettuce, ginger, spring onions, sesame seeds.